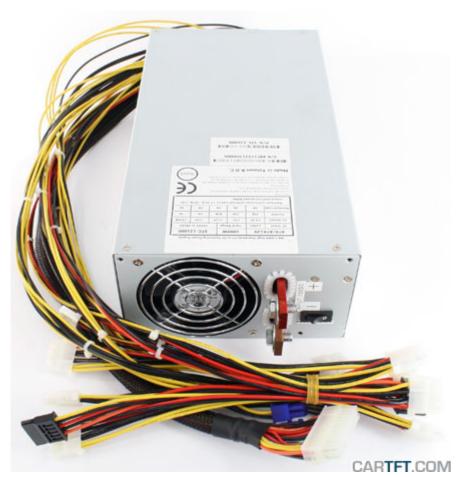

1119.00 EUR incl. 19% VAT, plus shipping

1000W DC ATX P4 Power Supply (9-18VDC)

Now you can power every PC in your car. 1kW power and Pentium-4 connector are giving you all possibilities! The ATX connector has 24 pins. Along with the power supply there is a 24pol to 20pol ATX adapter included.

Dimensions 150mm[W] × 270mm[L] × 86mm[H] ATX PS/2 size

Weight 4.7 kgs Input Voltage Range 9 - 18VDC

Output Power

**Output Power** 

maximum (rails)

1000W

maximum

+3.3V : 35A +5.0V : 35A +12.0V : 83A